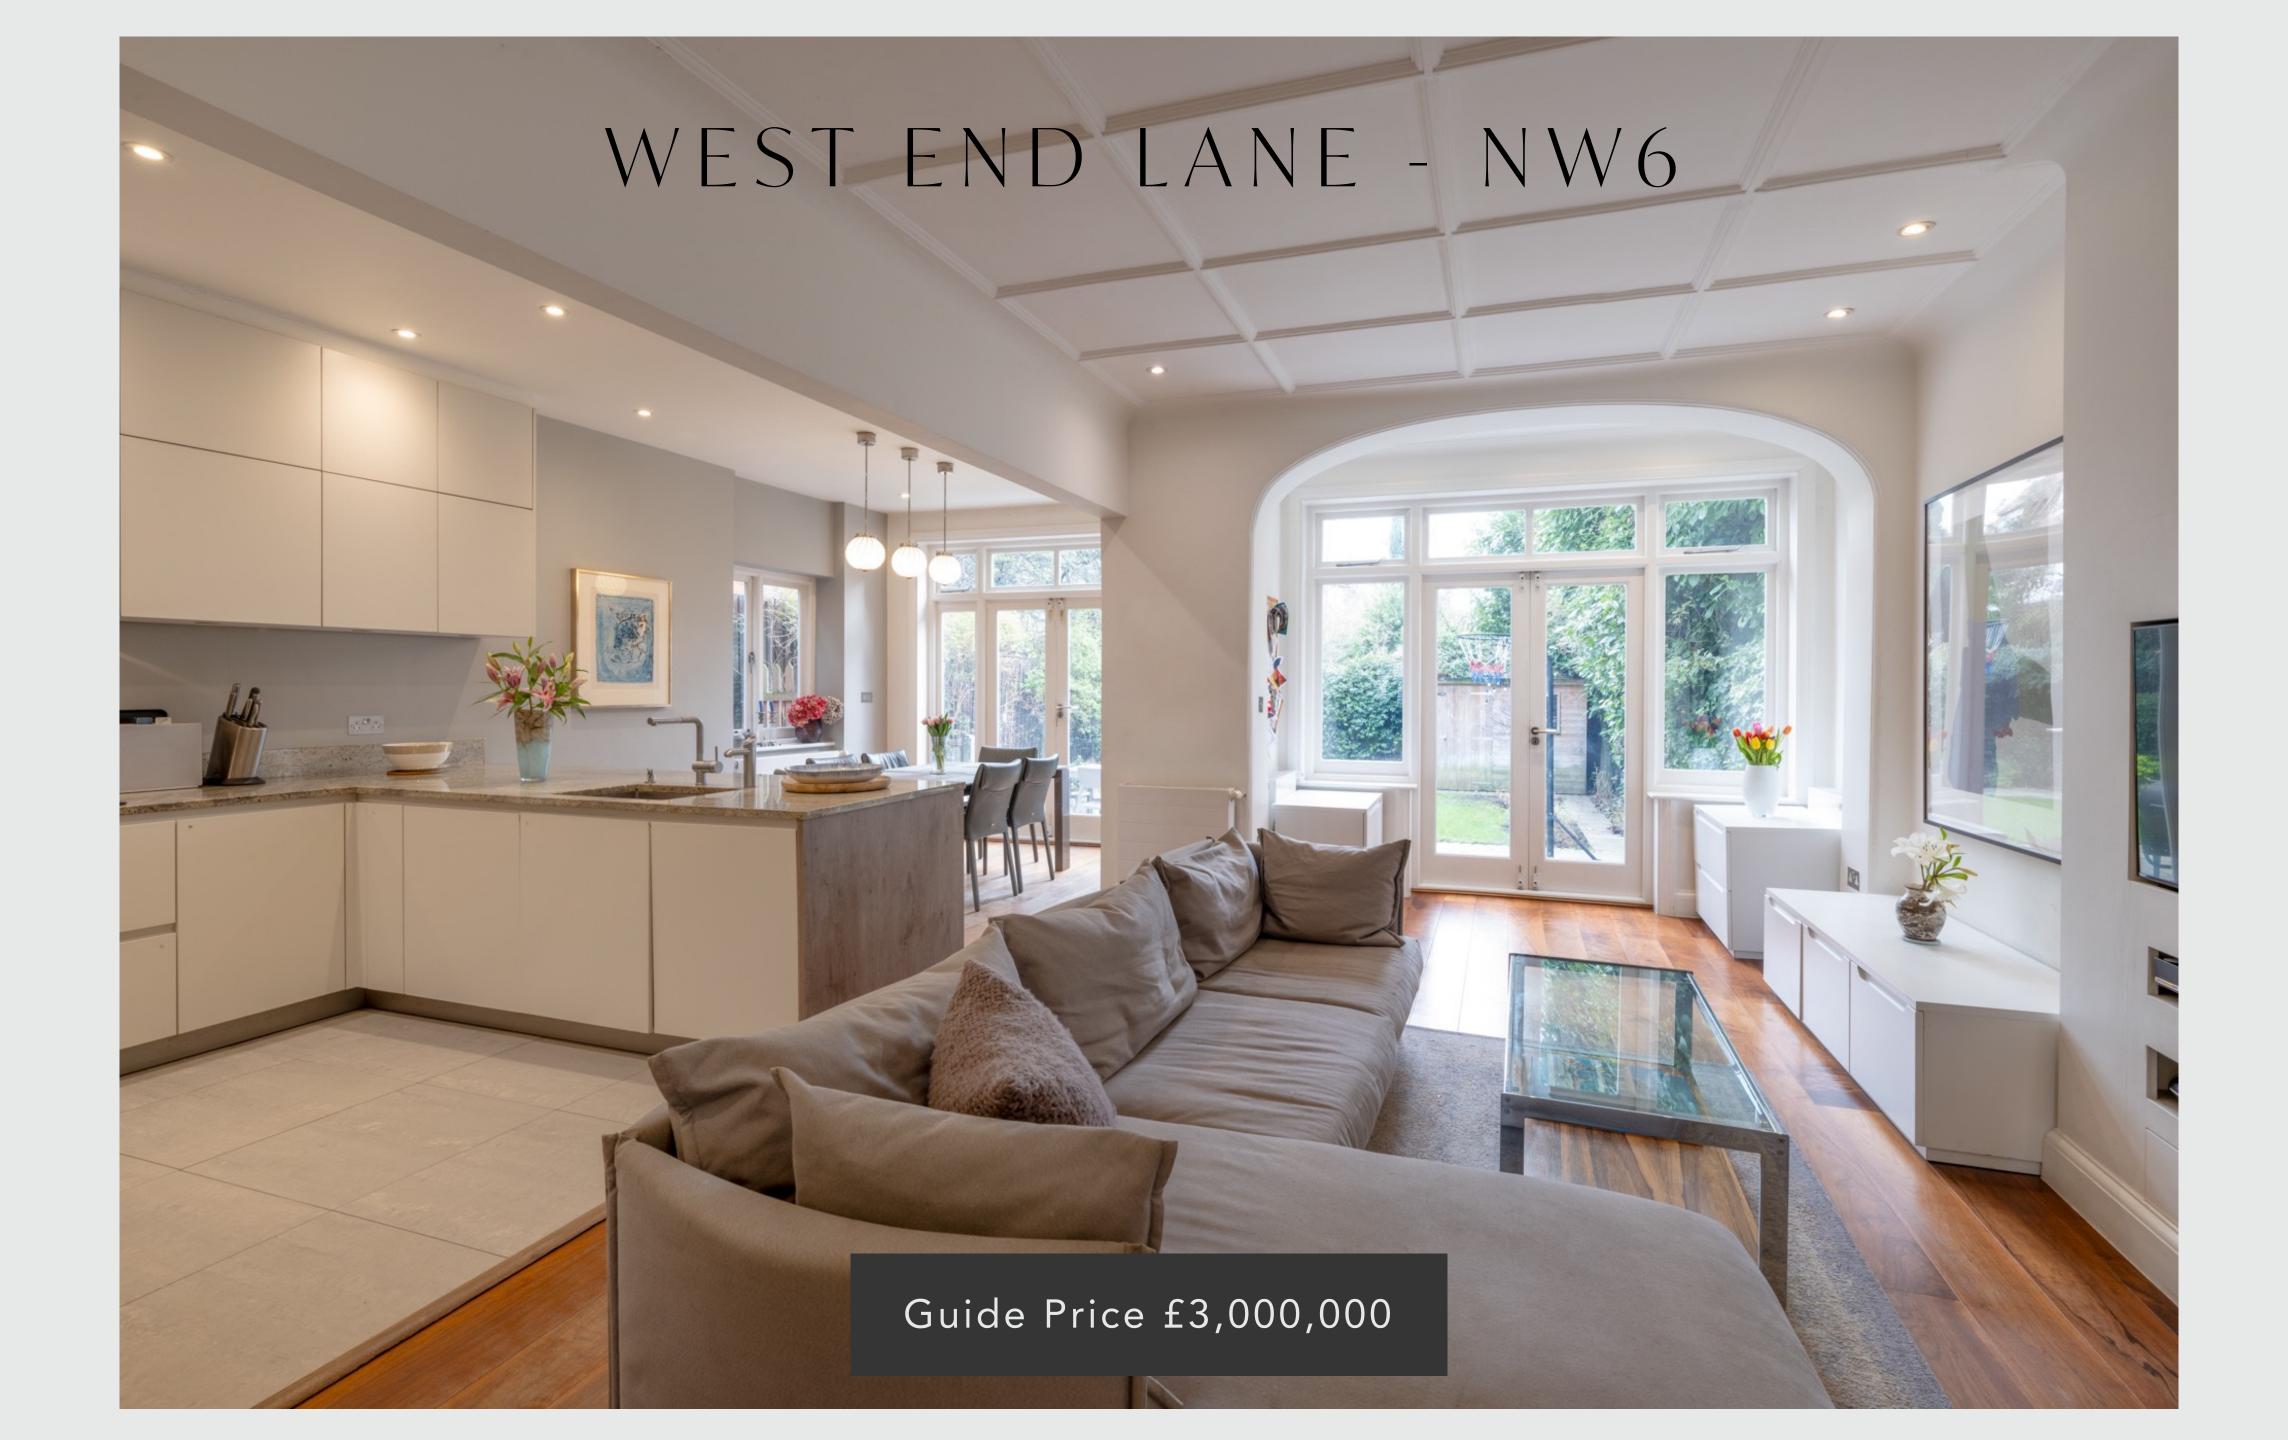

Lateral accommodation, principally arranged over two floors, provides spaces to be together, and places for quieter moments too.

CLICK FOR
FULL LISTING

FORMAL RECEPTION

A rare find. A semi-detached Edwardian family home, in an area characterised by its Victorian terraced architecture. Lateral accommodation, principally arranged over two floors, provides spaces to be together, and places for quieter moments too.

## Accommodation

- Principal bedroom with en-suite shower room
- 4 further bedrooms
- Family bathroom
- Shower room
- Formal reception room
- Kitchen/ dining room/ family room
- Utility room
- Guest WC