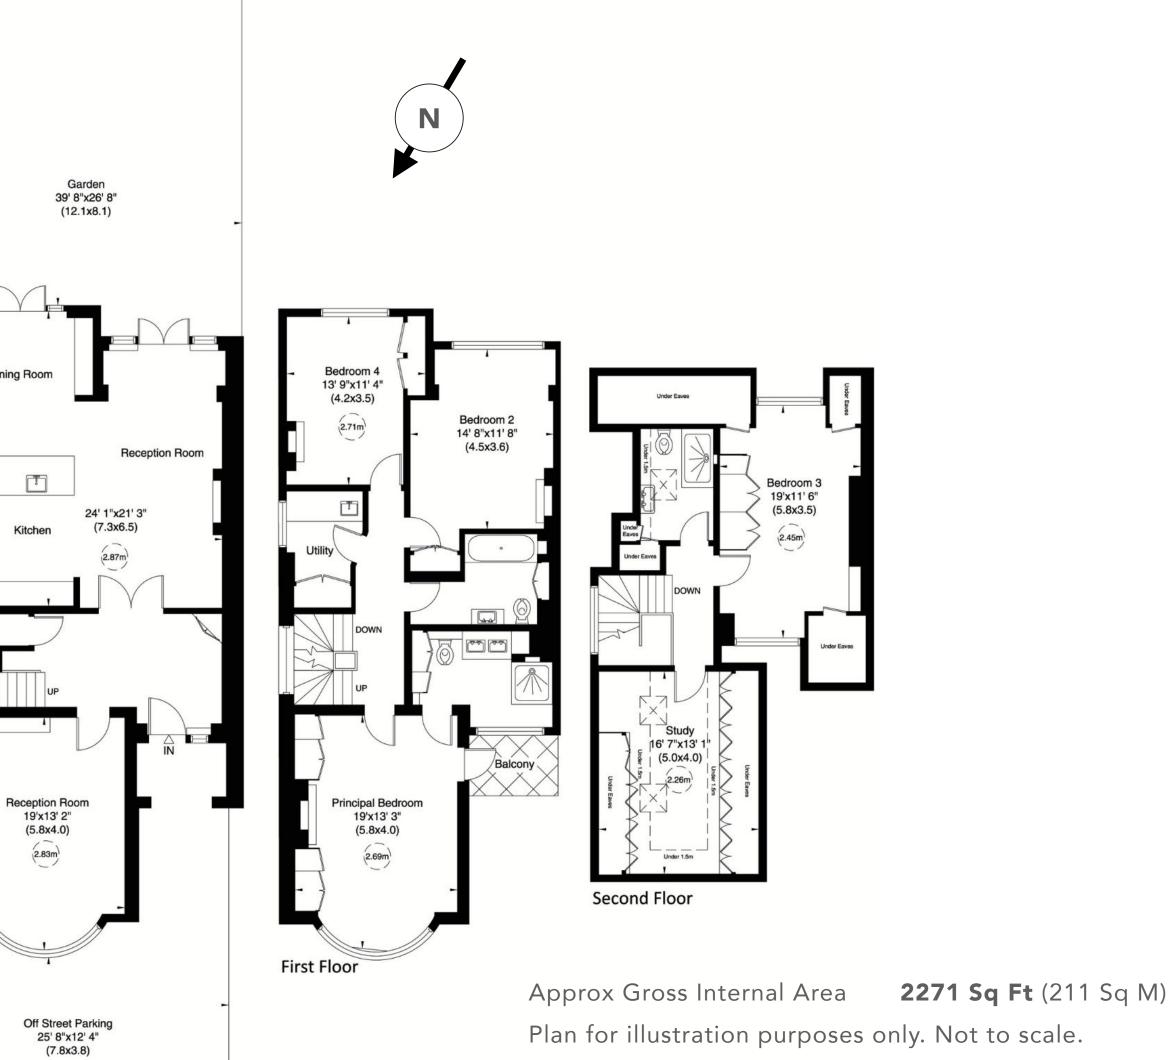

Lateral accommodation, principally arranged over two floors, provides spaces to be together, and places for quieter moments too.

CLICK FOR
FULL LISTING

FORMAL RECEPTION

A rare find. A semi-detached Edwardian family home, in an area characterised by its Victorian terraced architecture. Lateral accommodation, principally arranged over two floors, provides spaces to be together, and places for quieter moments too.

## Accommodation

- Principal bedroom with en-suite shower room
- 4 further bedrooms
- Family bathroom
- Shower room
- Formal reception room
- Kitchen/ dining room/ family room
- Utility room
- Guest WC

## Amenities

- Private, south facing garden
- Off-street parking for two cars
- Residents permit parking